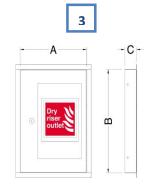

## **Cabinet Dimensions**

| Туре                                  | Α   | В   | C   | C Diameter Hole (for Valve Entry) |  |
|---------------------------------------|-----|-----|-----|-----------------------------------|--|
|                                       | mm  | mm  | mm  | mm                                |  |
| 1 - Recessed Outlet Cabinet           | 460 | 630 | 275 | 210                               |  |
| 2 - Surface Mounted Outlet Cabinet    | 460 | 630 | 275 | 210                               |  |
| 3 - Recessed Architrave & Door Outlet | 460 | 630 | 100 | -                                 |  |

## **Minimum Aperture Size**

| Туре                                  | Α   | В   | С  |
|---------------------------------------|-----|-----|----|
|                                       | mm  | mm  | mm |
| 1 - Recessed Outlet Cabinet           | 470 | 640 | -  |
| 2 - Surface Mounted Outlet Cabinet    | n/a | n/a | -  |
| 3 - Recessed Architrave & Door Outlet | 470 | 640 | -  |