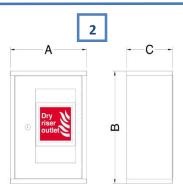

## **Cabinet Dimensions**

| Туре                                  | Α   | В   | C   | C Diameter Hole (for Valve Entry) |  |
|---------------------------------------|-----|-----|-----|-----------------------------------|--|
|                                       | mm  | mm  | mm  | mm                                |  |
| 1 - Recessed Outlet Cabinet           | 460 | 630 | 275 | 210                               |  |
| 2 - Surface Mounted Outlet Cabinet    | 460 | 630 | 275 | 210                               |  |
| 3 - Recessed Architrave & Door Outlet | 460 | 630 | 100 | -                                 |  |

## **Minimum Aperture Size**

| Туре                                  | Α   | В   | С  |
|---------------------------------------|-----|-----|----|
|                                       | mm  | mm  | mm |
| 1 - Recessed Outlet Cabinet           | 470 | 640 | -  |
| 2 - Surface Mounted Outlet Cabinet    | n/a | n/a | -  |
| 3 - Recessed Architrave & Door Outlet | 470 | 640 | -  |