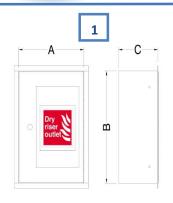

## **Cabinet Dimensions**

| Туре                                  | Α   | В   | C   | C Diameter Hole (for Valve Entry) |  |
|---------------------------------------|-----|-----|-----|-----------------------------------|--|
|                                       | mm  | mm  | mm  | mm                                |  |
| 1 - Recessed Outlet Cabinet           | 460 | 630 | 275 | 210                               |  |
| 2 - Surface Mounted Outlet Cabinet    | 460 | 630 | 275 | 210                               |  |
| 3 - Recessed Architrave & Door Outlet | 460 | 630 | 100 | -                                 |  |

## **Minimum Aperture Size**

| Туре                                  | Α   | В   | С  |
|---------------------------------------|-----|-----|----|
|                                       | mm  | mm  | mm |
| 1 - Recessed Outlet Cabinet           | 470 | 640 | -  |
| 2 - Surface Mounted Outlet Cabinet    | n/a | n/a | -  |
| 3 - Recessed Architrave & Door Outlet | 470 | 640 | -  |