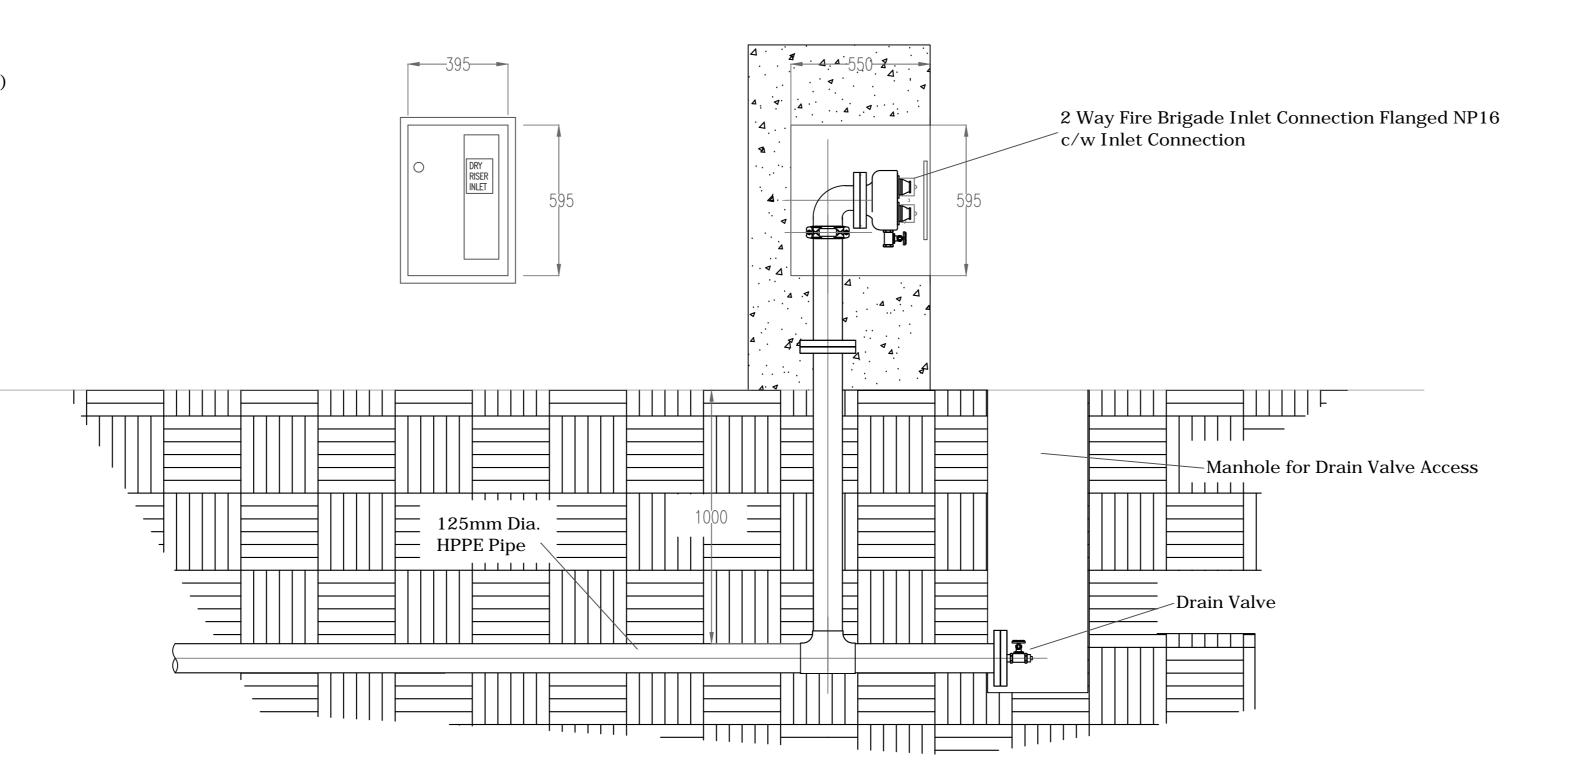

## Description:

Inlet Architrave 595mm x 395mm x 80mm (HxWxD)
Cabinet Specification:
Cabinet & Door: 16swg Zintec Steel
Colour: Red RAL 3002
Architrave: 30mm Wide All Round
Glass: 6mm Georgian Wired, DRI Lettering
Lock: Yale Slam Lock Keyed Alike
Hinge: Stainless Steel Piano Hinge
Conforms: To BS 5041 Part 5
Quantity: 1 off

FIRE BRIGADE PUMPING INLET PIPE AND INLET ARRANGEMENT

sales@ukdryrisers.co.uk www.ukdryrisers.co.uk

DRAWING No.

UK-STANDARD - 003

ORIGINAL SIZE 100mm