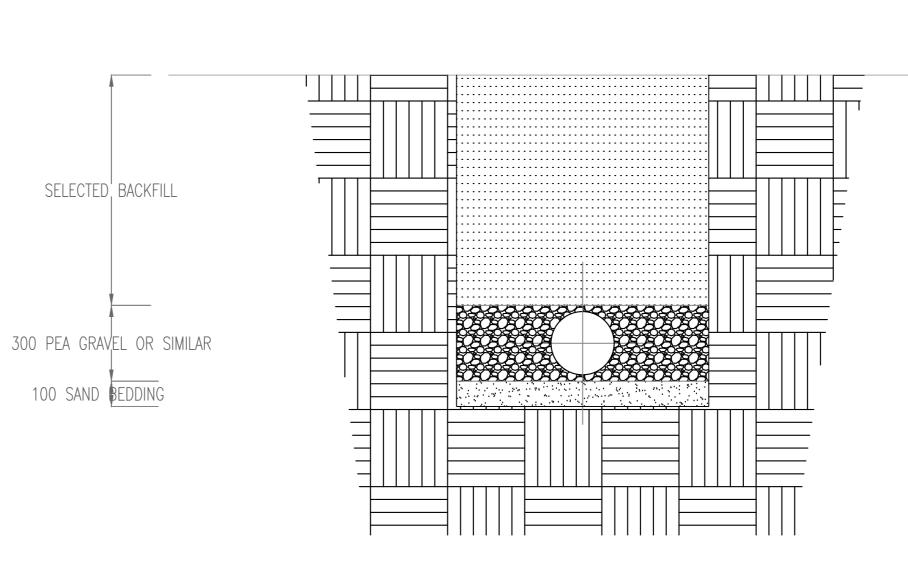

TRENCH DETAIL

-- -- -- REV DATE DESCRIPTION

Bury Greater Manchester BL8 2AQ

NOTES TO CLIENT

DIM'S ARE PROVIDED.

DO NOT SCALE OFF THIS DRAWING

FREEZING DURING SEVERE WEATHER.

RESPONSIBILITY OF THE CLIENT.